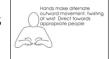

#### Sign of the week

Our Makaton sign this week is 'take turns'. We will use this sign to talk to your child during our group times and activities to support playing together and building friendships.

#### take turns